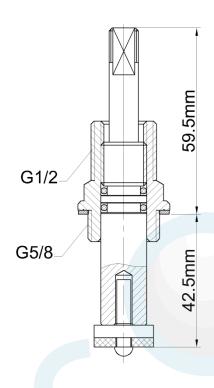

## BASIN SBA DEEP SEAT BRASS

Product Code: 60487

Brand Name: elson

## **Product Specification**

- Complies with AS/NZS 3718, Watermark Licence Number: WMKA 02498
- Material: DR Brass, Complies with AS 2345
- Threads: Complies with AS 1722.2
- End Connectors: Complies with AS 3688
- Suitable for Potable Water, Complies with AS/NZS 4020
- Maximum Working Temperature: 80°C
- Maximum Working Pressure: 1300 KPa